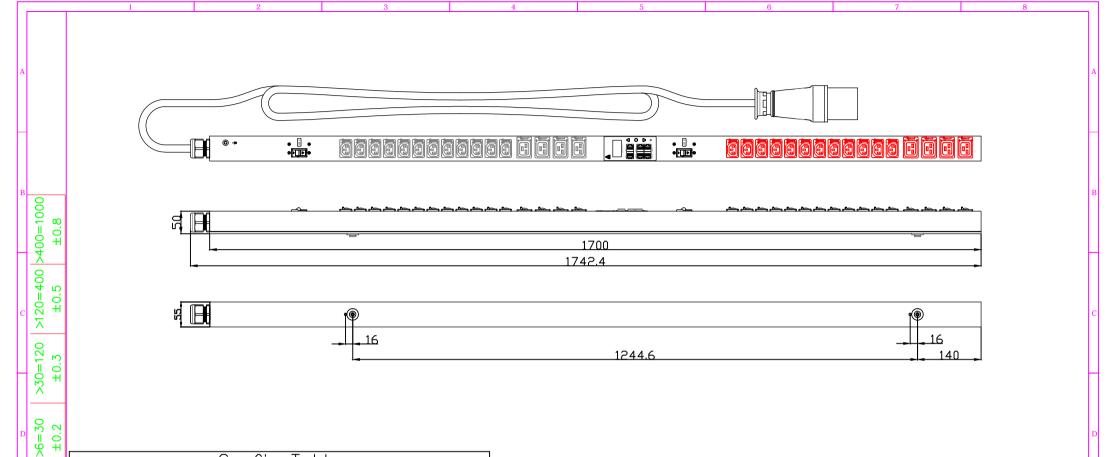

0 0

IEC609 PLUG IP44 32A 3P6H

Drawing No.

AP21002

PUD Series: Basic Meter
Input: 200-240V AC, 32A. 1Ph
Dutlet: C13 [24], C19 [8].
CB/Bank: 16A/1P [2], 2xBank
Dutlet Color: Black/Red
Chassics Color: Black

>3=6

>0.5=3 ±0.1

oleranss/Toleranc

THIS DRAWING AND SPECIFICATIONS HEREIN
ARE THE PROPERTY OF A RACK AND SHALL
NOT BE COPIED, REPRODUCED OR USED IN
WHOLE OR IN PART, AS THE BASIS FOR THE
MANUFACTURE OR SALE OF ITEMS WITHOUT
WRITTEN PERMISSION FROM A-RACK. THIS
DRAWING IS BASED UPON LATEST
AVAILABLE INFORMATION AND IS SUBJECT
TO CHANGE WITHOUT NOTICE.

| awn by    | Description Basic Meter PDU,               |  |
|-----------|--------------------------------------------|--|
| proved by | 200-240V AC, 32A. 1Ph<br>C13 [24], C19 [8] |  |
|           | Version -                                  |  |

| C13 [24], C19 [8] |               |                           |              |  |  |
|-------------------|---------------|---------------------------|--------------|--|--|
| Polywork          | Version<br>A1 | Third Angle<br>Projection | Unit: MM     |  |  |
| Nakwoi            | Scale:<br>1:- | Α4                        | Sheet:1 OF 1 |  |  |